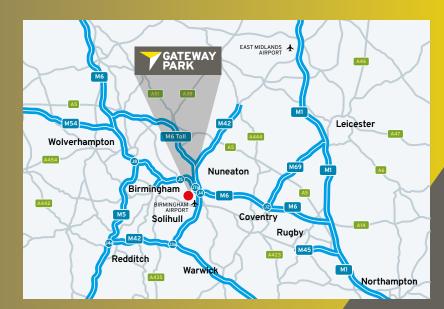

## STRATEGIC LOCATION

- Adjacent to Birmingham Airport with airfield access
- Accessed off the A45 Coventry Road
- 2.5 miles from the National Exhibition Centre
- 1 mile from Jaguar Land Rover Solihull Plant
- Excellent access to M45 J6 and M6 J4a within 2 miles and 5 miles respectively
- 7.4 miles from Birmingham City Centre
- 12 miles from Coventry City Centre

# TION

| Birmingham      | 1     | 3 mins            |
|-----------------|-------|-------------------|
| Manchester      | 90    | 1 hr 33 mins      |
| London Heathrow | 100   | 1 hr 36 mins      |
|                 |       |                   |
| Location        | Miles | Approx Drive time |
| Birmingham      | 7     | 20 mins           |
| Coventry        | 13    | 22 mins           |
| Bristol         | 93    | 1 hr 40 mins      |
| Manchester      | 98    | 1hr 53 mins       |
| Sheffield       | 89    | 1 hr 39 mins      |
| Leeds           | 116   | 2 hr 6 mins       |
| London          | 114   | 2 hr 10 mins      |

Approx Drive Time