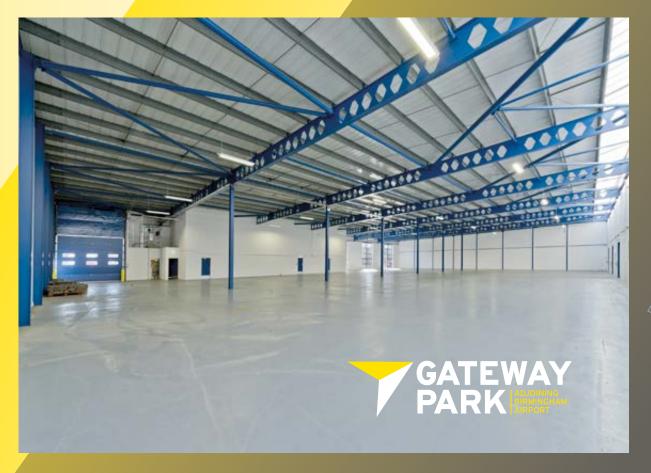

## HIGH SPECIFICATION

- Units refurbished to a high standard
- Steel frame construction with block and brick infill
- Externally part brick and clad with profile metal sheet roofs
- Concrete and brick surfaced service yards
- Ground Level loading doors
- Minimum working heights of 6 metres
- Integral offices to units