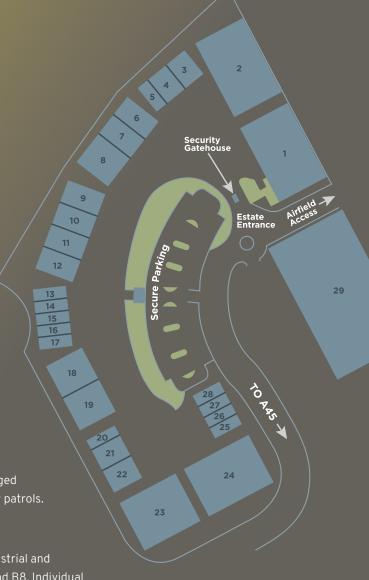

### **ESTABLISHED ESTATE**

- 29 modern production/warehouse units arranged in a courtyard formation totalling 217,075 sq ft (20,166 sq m) ranging from 1,400 - 60,900 sq ft (130 - 5,656 sq m)
- 24 hour manned security gatehouse and barrier
- CCTV
- Large communal estate car park

# **SECURITY**

The estate benefits from 24 hour security via a managed gatehouse, which is further supplemented by security patrols.

SAT NAV: B26 3QD