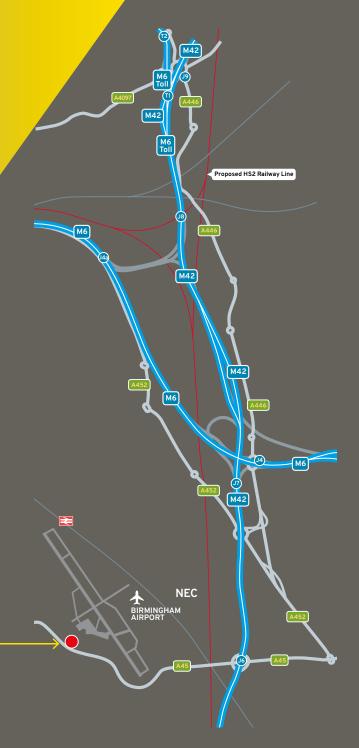

## STRATEGIC LOCATION

- Adjacent to Birmingham Airport with airfield access
- Accessed off the A45 Coventry Road
- 2.5 miles from the National Exhibition Centre
- 1 mile from Jaguar Land Rover Solihull Plant
- Excellent access to M45 J6 and M6 J4a within 2 miles and 5 miles respectively
- 7.4 miles from Birmingham City Centre
- 12 miles from Coventry City Centre

SAT NAV: B26 3QD