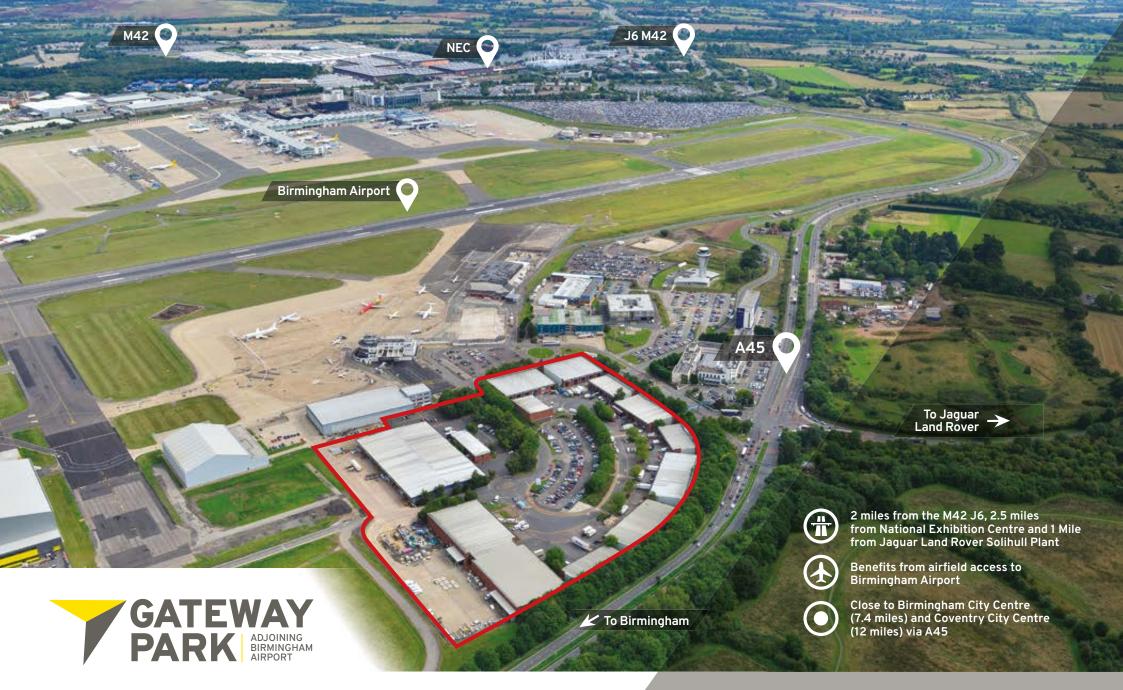

## STRATEGIC LOCATION

- Adjacent to Birmingham Airport with airfield access
- Accessed off the A45 Coventry Road
- 2.5 miles from the National Exhibition Centre
- 1 mile from Jaguar Land Rover Solihull Plant
- Excellent access to M45 J6 and M6 J4a within 2 miles and 5 miles respectively
- 7.4 miles from Birmingham City Centre
- 12 miles from Coventry City Centre

### **ESTABLISHED ESTATE**

- 29 modern production/warehouse units arranged in a courtyard formation totalling 217,075 sq ft (20,166 sq m) ranging from 1,400 - 60,900 sq ft (130 - 5,656 sq m)
- 24 hour manned security gatehouse and barrier
- CCTV
- Large communal estate car park

SAT NAV: B26 3QD