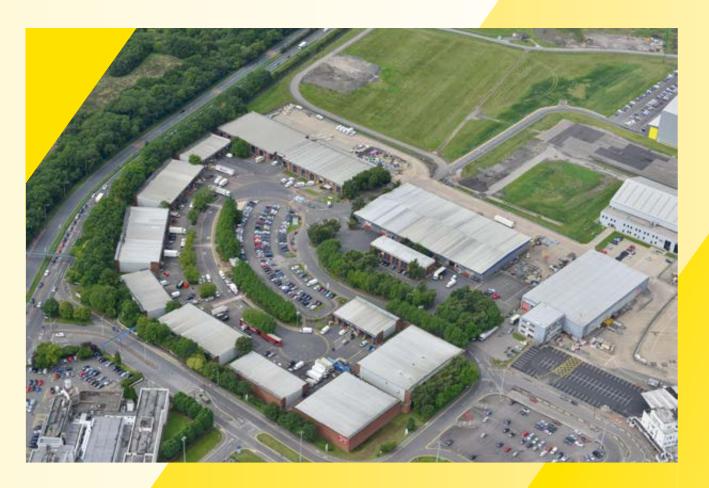

### **ESTABLISHED ESTATE**

- 29 modern production/warehouse units arranged in a courtyard formation totalling 217,075 sq ft (20,166 sq m) ranging from 1,400 - 60,900 sq ft (130 - 5,656 sq m)
- 24 hour manned security gatehouse and barrier
- CCTV
- Large communal estate car park

## HIGH SPECIFICATION

- Units refurbished to a high standard
- Steel frame construction with block and brick infill
- Externally part brick and clad with profile metal sheet roofs
- Concrete and brick surfaced service yards
- Ground Level loading doors
- Minimum working heights of 6 metres
- Integral offices to units