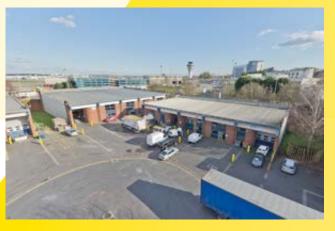

## HIGH SPECIFICATION

- Units refurbished to a high standard
- Steel frame construction with block and brick infill
- Externally part brick and clad with profile metal sheet roofs
- Concrete and brick surfaced service yards
- Ground Level loading doors
- Minimum working heights of 6 metres
- Integral offices to units