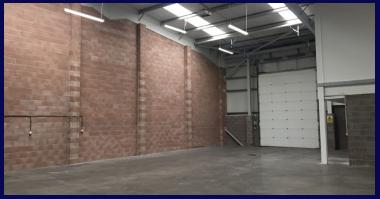

## **DESCRIPTION**

Industrial storage and distribution accommodation offering the following:

- Modern warehouse accommodation
- Shared yard and dedicated parking
- Office and ancillary provisions within ground and mezzanine levels
- Minimum eaves height of 6m
- Electric shutter door
- Double leaf glazed pedestrian access

#### **ACCOMMODATION**

The subjects comprise industrial and ancillary accommodation at ground floor level and offices within a mezzanine. The subjects extend to the following Gross Internal Area:

5,443 to 14,373 sq ft (506 - 1,335 sq m)