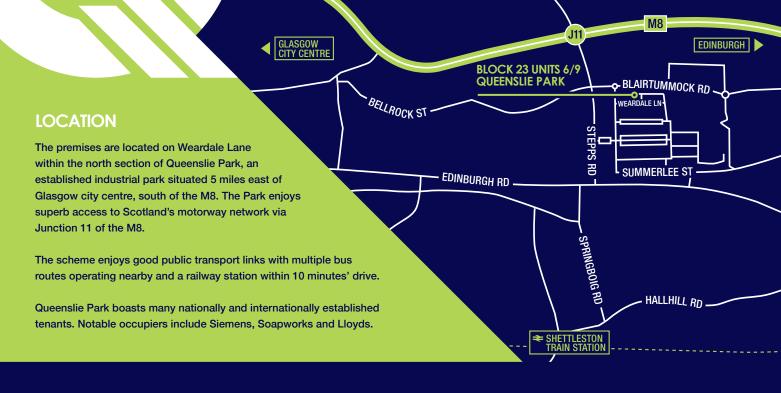

# TO LET Q SPACE **INDUSTRIAL**

BLOCK 23 UNITS 6/9 WEARDALE LANE QUEENSLIE PARK GLASGOW G33 4JJ

- 5,443 to 14,373 sq ft
- Adjacent to J11 of M8
- Modern specification
- Competitive terms
- Yard and parking provisions
- Prime industrial & business location