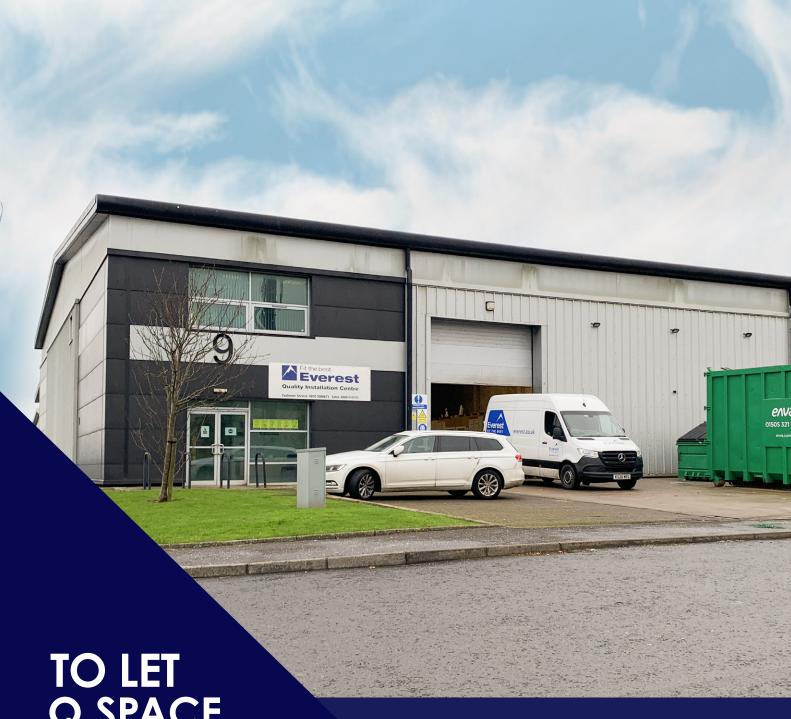

# TO LET Q SPACE **INDUSTRIAL**

BLOCK 23 UNITS 6/9 WEARDALE LANE QUEENSLIE PARK GLASGOW G33 4JJ

- 5,443 to 14,373 sq ft
- Adjacent to J11 of M8
- Modern specification
- Competitive terms
- Yard and parking provisions
- Prime industrial & business location

## **DESCRIPTION**

Industrial storage and distribution accommodation offering the following:

- Modern warehouse accommodation
- Shared yard and dedicated parking
- Office and ancillary provisions within ground and mezzanine levels
- Minimum eaves height of 6m
- Electric shutter door
- Double leaf glazed pedestrian access