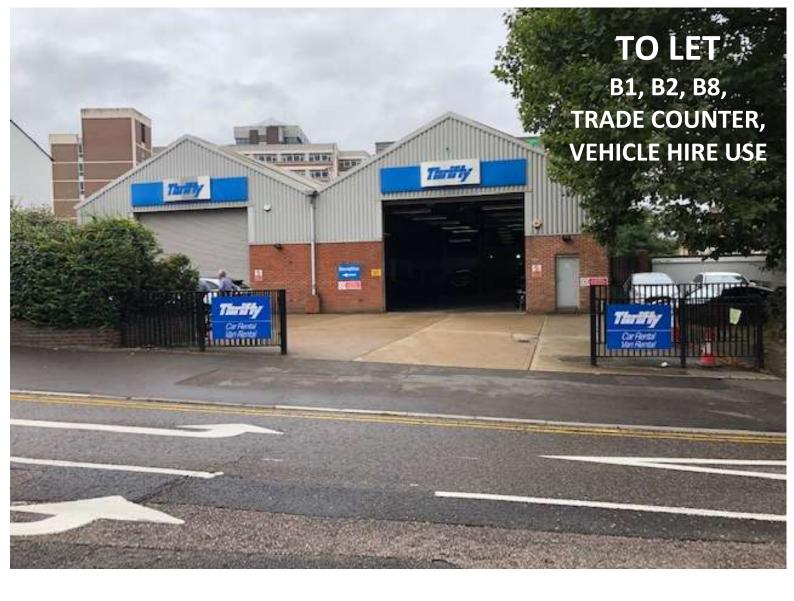

21, Padsole Lane, Maidstone, Kent ME15 6ED

8,729 sq ft (810.92 sq m)

- Reception/Workshop/Warehouse
- Eaves 4.849m
- Town Centre Location

### **Description**

B1, B2, B8 Unit with Trade Counter or Vehicle Hire **Business Use** 

(Ref 20/502427/Full)

#### Location

The property is situated opposite Sainsbury's 'town centre' car park abutting the Wat Tyler Way