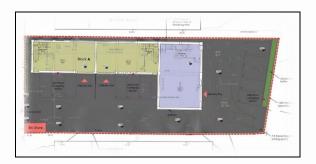

#### **ACCOMMODATION**

The target square footages post completion are outlined below in accordance with the RICS Code of Measuring Practice to Gross Internal Area.

| Ground & First<br>Floor | Sq m   | Sq ft |
|-------------------------|--------|-------|
| Unit 1                  | 145.39 | 1,565 |
| Unit 2                  | 145.39 | 1,565 |
| Unit 3                  | 210.70 | 2,268 |
| TOTAL                   | 501.48 | 5,398 |