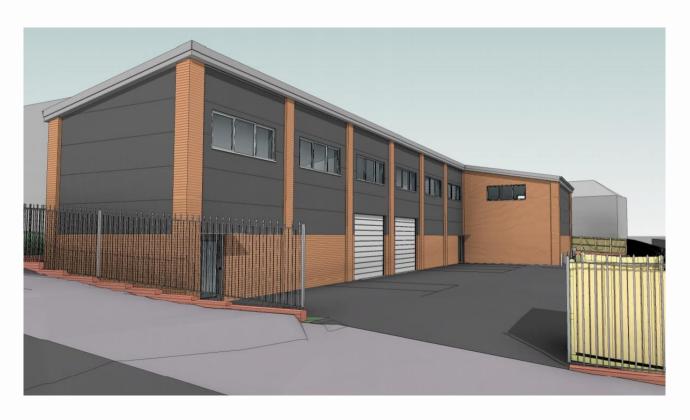

# TO LET – COMING SOON NEW BUILD HYBRID INDUSTRIAL / OFFICE UNITS

\*Computer Generated Imagery

## Hales Road, Leeds, LS12 4PL

- 1,556 sq ft (145.39 sq m) to 5,380 sq ft (501.48 sq m)
- Industrial warehouse space at GF
- Offices / Workspace at 1st Floor
- New build currently under construction

#### **DESCRIPTION**

The property comprises a terrace of two storey hybrid units, offering a 50:50 split of industrial space at ground floor level and workspace/office at first floor level. The units will benefit from a secure shared yard/designated car parking serving each unit.