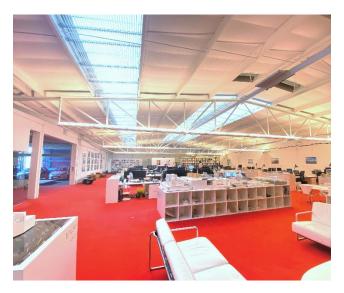

#### Fully fitted studio style office.

## DESCRIPTION

The property comprises a predominantly single story industrial/warehouse building of steel truss construction with brick and block work walls to the underside of the truss, rising up to 5.3m at the apex.

#### AMENITIES

The accommodation benefits from the following amenities:

- Electricity upgraded to 3 phase power
- Dedicated fibre optic leased line
- Show room/studio space
- Fully fitted
- Fully fitted kitchen
- WC and shower facilities
- 5.3 m ceiling height
- Car parking for up to 8 cars
- Air conditioned meeting rooms
- Cycle storage
- Underfloor heating