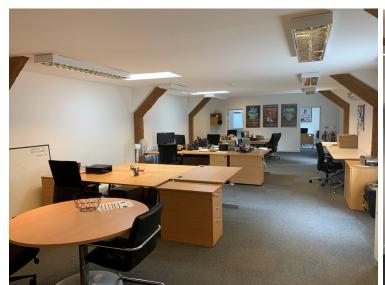

A new lease is available direct from the Landlords for either the whole building or just the main barn area, to provide flexibility to suit ingoing Tenant's requirements.

Internally the office specification is to an extremely high standard with high quality fittings and modern decorative finish.

A unique feature of the property is the welcoming entrance reception area with glazed Director's office overlooking.

WC and kitchen facilities are provided throughout the property.