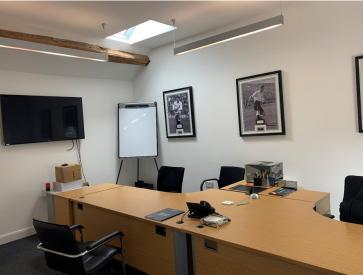

A new lease is available direct from the Landlords for either the whole building or just the main barn area, to provide flexibility to suit ingoing Tenant's requirements.

Internally the office specification is to an extremely high standard with high quality fittings and modern decorative finish.

A unique feature of the property is the welcoming entrance reception area with glazed Director's office overlooking.

WC and kitchen facilities are provided throughout the property.