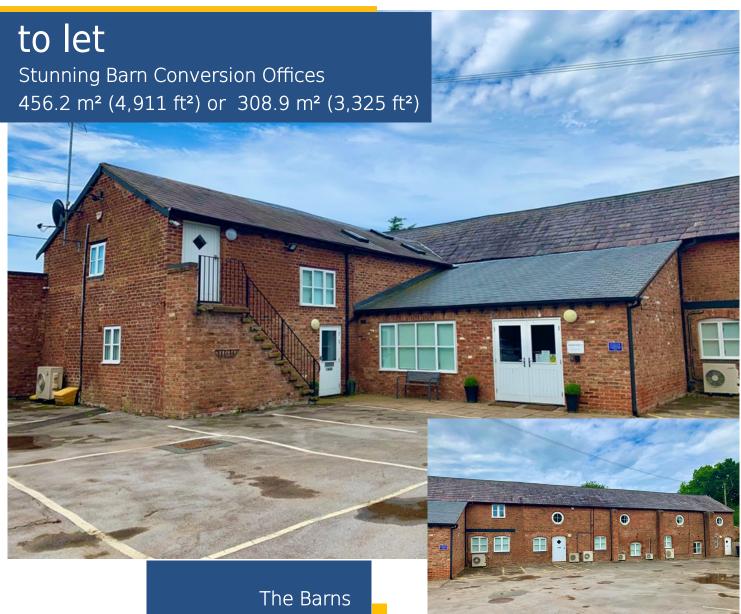

The Barns
Limes Lane
Higher Whitley
Cheshire
WA4 4DU

- Delightful Rural Location
- 1/2 Mile from Junction 10 of M56
- Beautifully Appointed
- Two Size Options Available

MORGANWILLIAMS.com

01925 414909

## **Description**

We are delighted to offer for rental a stunning barn conversion office building, that has been recently renovated to a first class office specification.

The property is arranged over two floors, around a walled courtyard setting, that includes car parking for up to 20 cars.

# Whole Building 456.2 m² 4,911 ft² Main Barn Only 308.9 m² 3,325 ft²