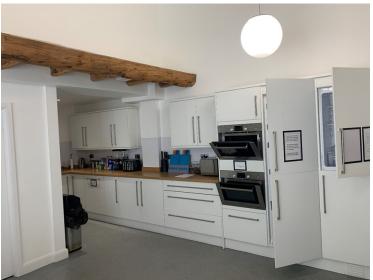

A unique feature of the property is the welcoming entrance reception area with glazed Director's office overlooking.

WC and kitchen facilities are provided throughout the property.