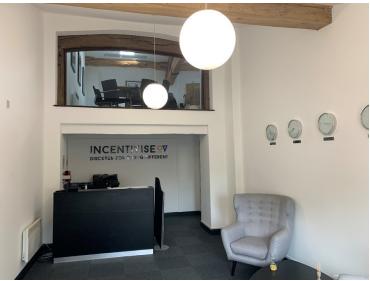

A unique feature of the property is the welcoming entrance reception area with glazed Director's office overlooking.

WC and kitchen facilities are provided throughout the property.