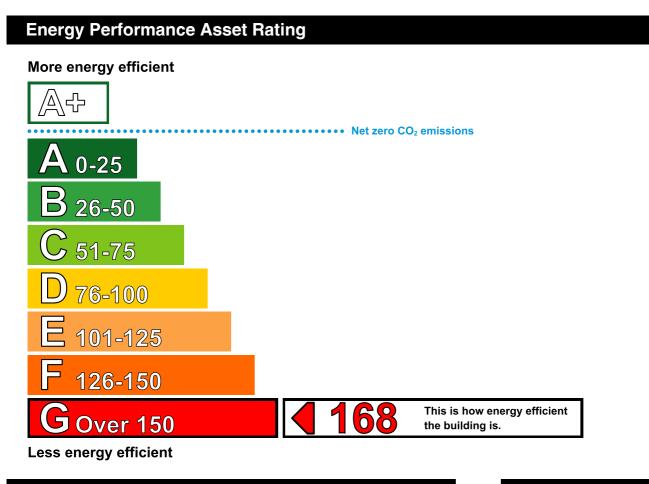

#### Isaac Pitman 18-19 Castle Place Shopping Centre, Castle Place TROWBRIDGE BA14 8AL

Certificate Reference Number: 9827-3046-0557-0200-6521

This certificate shows the energy rating of this building. It indicates the energy efficiency of the building fabric and the heating, ventilation, cooling and lighting systems. The rating is compared to two benchmarks for this type of building: one appropriate for new buildings and one appropriate for existing buildings. There is more advice on how to interpret this information on the Government's website www.communities.gov.uk/epbd.

## **Technical Information**

Main heating fuel:Natural GasBuilding environment:Air ConditioningTotal useful floor area (m²):465Building complexity (NOS level):4Building emission rate (kgCO2/m²):332.05