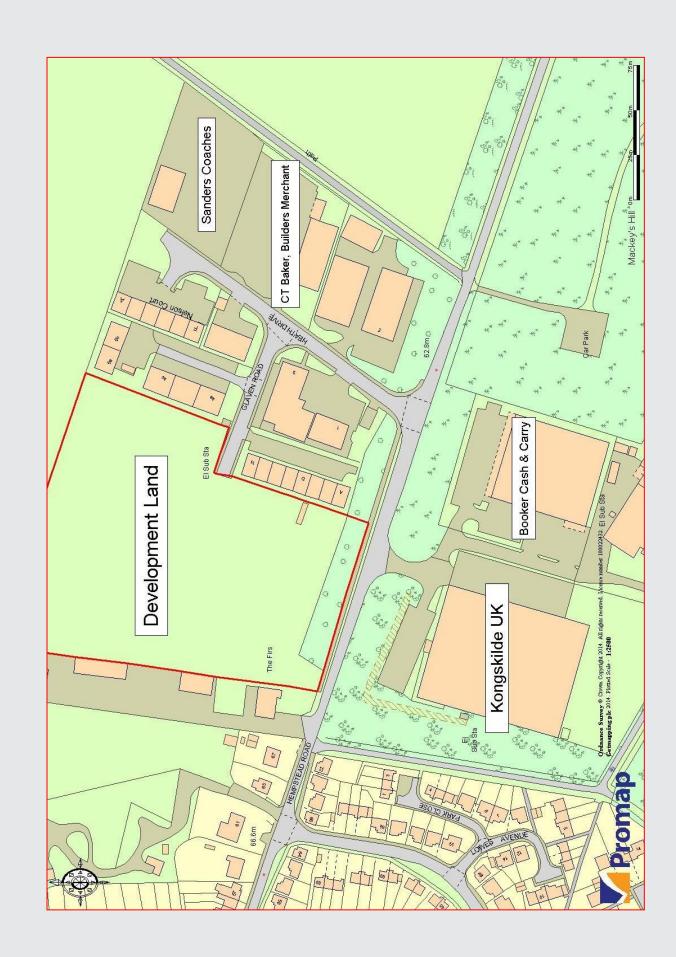

#### **Commercial Development Land** Up to1.62 Hectares (4Acres)

| INDUSTRIAL DEVELOPMENT<br>LAND                                                              | Developmer<br>NR25 6DG                                                         |
|---------------------------------------------------------------------------------------------|--------------------------------------------------------------------------------|
| EXTENSION TO ESTABLISHED<br>INDUSTRIAL ESTATE                                               | The land is loca<br>market town of I<br>north Norfolk.                         |
| PROSPEROUS NORTH<br>NORFOLK MARKET TOWN<br>SUITABLE AS INDUSTRIAL<br>AND OFFICE DEVELOPMENT | It has a large r<br>attractive town c<br>retailers with goo<br>Greshams public |
| RICS                                                                                        | arnol                                                                          |

#### ent Land, Hempstead Road, Holt

ated as part of the principle industrial estate in the Holt, a thriving market town situated in the heart of

rural catchment and is renowned for an extremely centre which is characterised by a number of quality ood tenant representation. The town is also home to c school which is the principle employer.

The development will form a high quality commercial development, accessed off the Hempstead Road Industrial Estate and would benefit from the latest designed criteria.