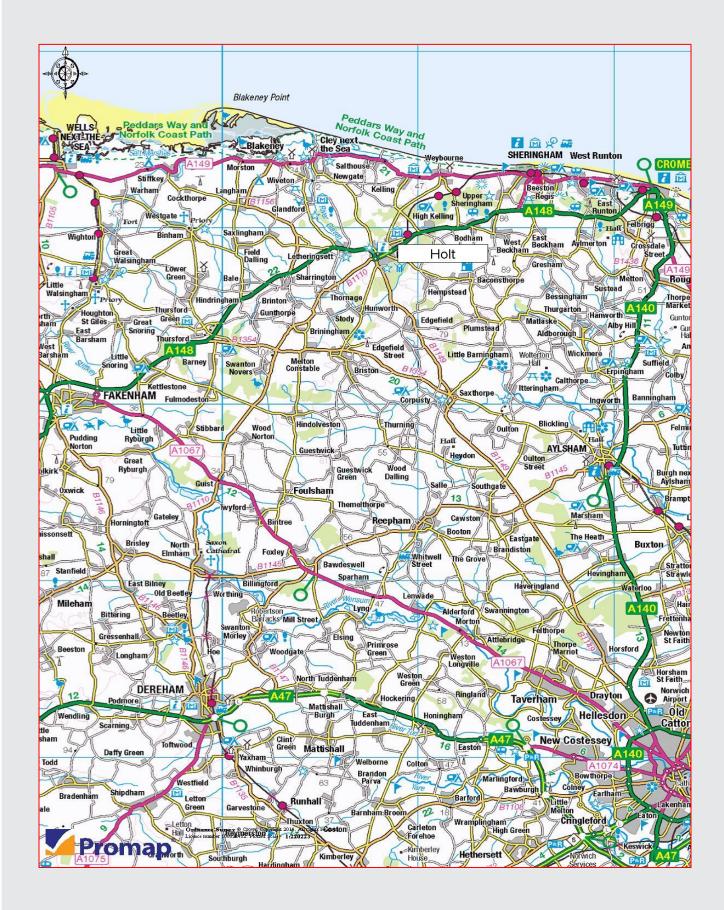

#### **Commercial Development Land** Up to1.62 Hectares (4Acres)

| INDUSTRIAL DEVELOPMENT<br>LAND                                                              | Developmer<br>NR25 6DG                                                         |
|---------------------------------------------------------------------------------------------|--------------------------------------------------------------------------------|
| EXTENSION TO ESTABLISHED<br>INDUSTRIAL ESTATE                                               | The land is loca<br>market town of I<br>north Norfolk.                         |
| PROSPEROUS NORTH<br>NORFOLK MARKET TOWN<br>SUITABLE AS INDUSTRIAL<br>AND OFFICE DEVELOPMENT | It has a large r<br>attractive town c<br>retailers with goo<br>Greshams public |
| RICS                                                                                        | arnol                                                                          |

#### ent Land, Hempstead Road, Holt

ated as part of the principle industrial estate in the Holt, a thriving market town situated in the heart of

rural catchment and is renowned for an extremely centre which is characterised by a number of quality ood tenant representation. The town is also home to c school which is the principle employer.