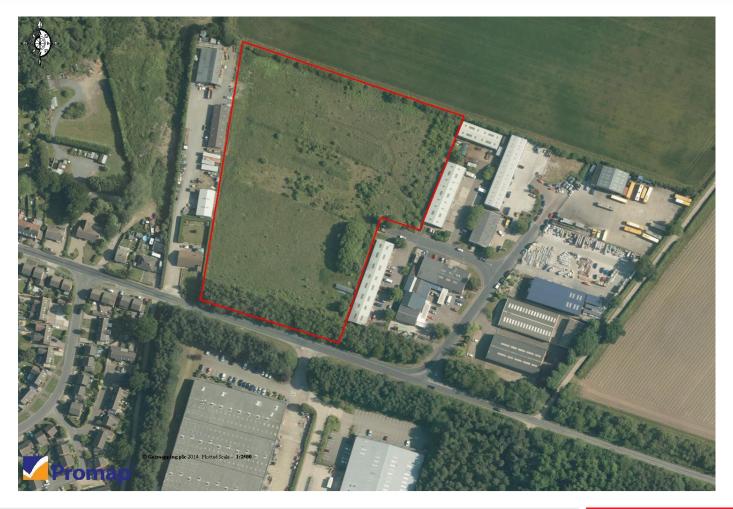

#### **Commercial Development Land** Up to1.62 Hectares (4Acres)

| INDUSTRIAL DEVELOPMENT<br>LAND                                                              | Developmer<br>NR25 6DG                                                         |
|---------------------------------------------------------------------------------------------|--------------------------------------------------------------------------------|
| EXTENSION TO ESTABLISHED<br>INDUSTRIAL ESTATE                                               | The land is loca<br>market town of I<br>north Norfolk.                         |
| PROSPEROUS NORTH<br>NORFOLK MARKET TOWN<br>SUITABLE AS INDUSTRIAL<br>AND OFFICE DEVELOPMENT | It has a large r<br>attractive town c<br>retailers with goo<br>Greshams public |
| RICS                                                                                        | arnol                                                                          |

#### ent Land, Hempstead Road, Holt

ated as part of the principle industrial estate in the Holt, a thriving market town situated in the heart of

rural catchment and is renowned for an extremely centre which is characterised by a number of quality ood tenant representation. The town is also home to c school which is the principle employer.

#### **Description**

Our clients, a well known regional developer, Bullen Developments are inviting enquiries for pre-lettings of industrial and office accommodation from 5,000 Sq Ft which is 415  $M^2$ . The site is large and can take requirements of up to 70,000 Sq Ft (6,500 M<sup>2</sup>).

The development will form a high quality commercial development, accessed off the Hempstead Road Industrial Estate and would benefit from the latest designed criteria.